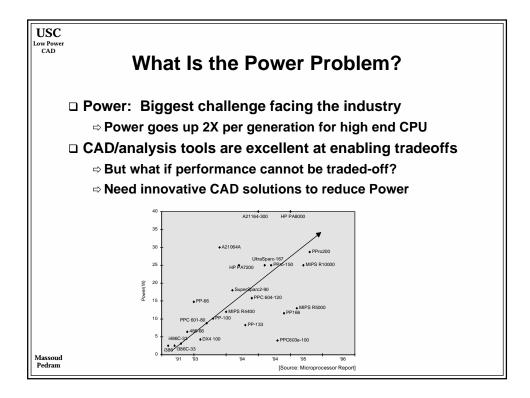

|                                                   | 1997    | 1999    | 2001     | 2003     | 2006     | 2009     | 2012    |
|---------------------------------------------------|---------|---------|----------|----------|----------|----------|---------|
| Min. Feature Size (µm)                            | 0.25    | 0.18    | 0.15     | 0.13     | 0.1      | 0.07     | 0.05    |
| Threshold Voltage (V)                             | 0.5     | 0.45    | 0.4      | 0.35     | 0.3      | 0.25     | 0.2     |
| T <sub>ox</sub> (nm)                              | 5       | 4       | 3        | 3        | 2        | 1.5      | 1       |
| C <sub>interconnect</sub> (aF/µm)                 | 50      | 36      | 29       | 21       | 20       | 16       | 14      |
| Norminal I <sub>on</sub> (µA