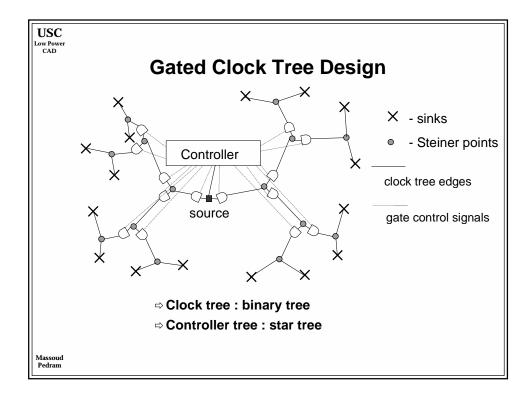

5      | 1.2      | 0.9      | 0.6     |
| On-chip across-chip clock freq. (MHz              | ) 350   | 526     | 727      | 928      | 1108     | 1468     | 1827    |
| Off-chip peripheral bus freq. (MHz)               | 75/175  | 100.263 | 100/362  | 125/464  | 125/554  | 150/734  | 150/913 |
| Usable transistors (millions / cm <sup>2</sup> )  | 8       | 14      | 16       | 24       | 40       | 64       | 100     |
| Chip size (cm <sup>2</sup> )                      | 3       | 3.4     | 3.85     | 4.3      | 5.2      | 6.2      | 7.5     |
| Chip pad count                                    | 256-800 | 300-976 | 352-1193 | 413-1458 | 524-1968 | 666-2656 | 846-357 |