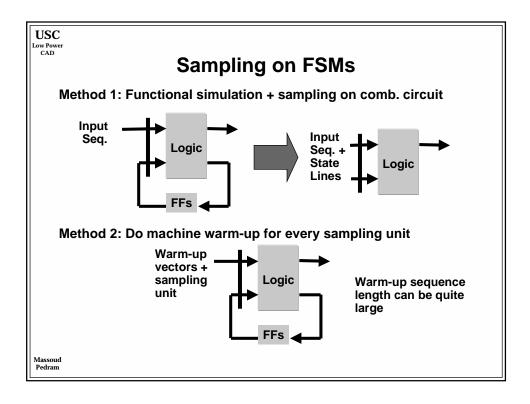

Voltage (V)                                | 2.5     | 1.8     | 1.8      | 1.5      | 1.2      | 0.9      | 0.6     |
| On-chip across-chip clock freq. (MHz              | ) 350   | 526     | 727      | 928      | 1108     | 1468     | 1827    |
| Off-chip peripheral bus freq. (MHz)               | 75/175  | 100.263 | 100/362  | 125/464  | 125/554  | 150/734  | 150/913 |
| Usable transistors (millions / cm <sup>2</sup> )  | 8       | 14      | 16       | 24       | 40       | 64       | 100     |
| Chip size (cm <sup>2</sup> )                      | 3       | 3.4     | 3.85     | 4.3      | 5.2      | 6.2      | 7.5     |
| Chip pad count                                    | 256-800 | 300-976 | 352-1193 | 413-1458 | 524-1968 | 666-2656 | 846-357 |