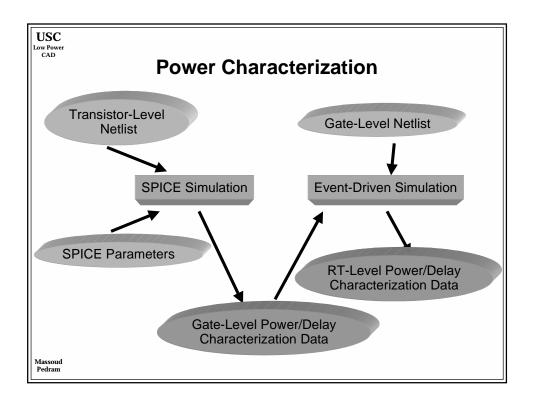

| 2.5     | 1.8     | 1.8      | 1.5      | 1.2      | 0.9      | 0.6     |
| On-chip across-chip clock freq. (MHz              | ) 350   | 526     | 727      | 928      | 1108     | 1468     | 1827    |
| Off-chip peripheral bus freq. (MHz)               | 75/175  | 100.263 | 100/362  | 125/464  | 125/554  | 150/734  | 150/913 |
| Usable transistors (millions / cm <sup>2</sup> )  | 8       | 14      | 16       | 24       | 40       | 64       | 100     |
| Chip size (cm <sup>2</sup> )                      | 3       | 3.4     | 3.85     | 4.3      | 5.2      | 6.2      | 7.5     |
| Chip pad count                                    | 256-800 | 300-976 | 352-1193 | 413-1458 | 524-1968 | 666-2656 | 846-357 |