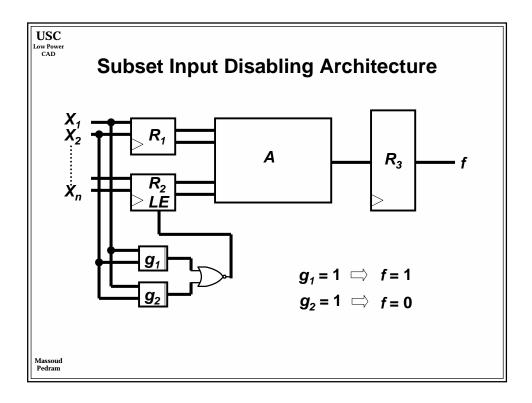

| 1.5      | 1.2      | 0.9      | 0.6     |
| On-chip across-chip clock freq. (MHz              | ) 350   | 526     | 727      | 928      | 1108     | 1468     | 1827    |
| Off-chip peripheral bus freq. (MHz)               | 75/175  | 100.263 | 100/362  | 125/464  | 125/554  | 150/734  | 150/913 |
| Usable transistors (millions / cm <sup>2</sup> )  | 8       | 14      | 16       | 24       | 40       | 64       | 100     |
| Chip size (cm <sup>2</sup> )                      | 3       | 3.4     | 3.85     | 4.3      | 5.2      | 6.2      | 7.5     |
| Chip pad count                                    | 256-800 | 300-976 | 352-1193 | 413-1458 | 524-1968 | 666-2656 | 846-357 |