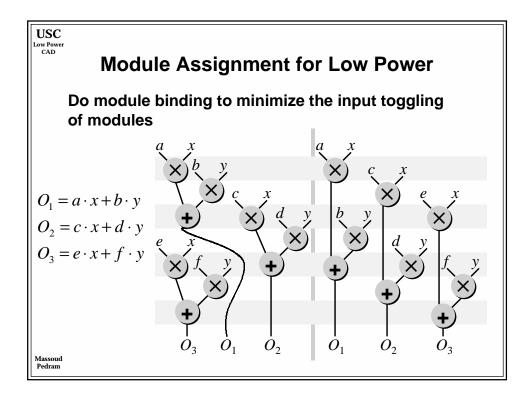

| 1.8     | 1.8      | 1.5      | 1.2      | 0.9      | 0.6     |
| On-chip across-chip clock freq. (MHz              | ) 350   | 526     | 727      | 928      | 1108     | 1468     | 1827    |
| Off-chip peripheral bus freq. (MHz)               | 75/175  | 100.263 | 100/362  | 125/464  | 125/554  | 150/734  | 150/913 |
| Usable transistors (millions / cm <sup>2</sup> )  | 8       | 14      | 16       | 24       | 40       | 64       | 100     |
| Chip size (cm <sup>2</sup> )                      | 3       | 3.4     | 3.85     | 4.3      | 5.2      | 6.2      | 7.5     |
| Chip pad count                                    | 256-800 | 300-976 | 352-1193 | 413-1458 | 524-1968 | 666-2656 | 846-357 |