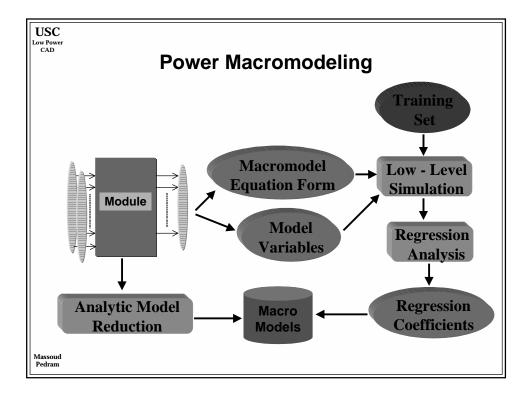

| 2.5     | 1.8     | 1.8      | 1.5      | 1.2      | 0.9      | 0.6     |
| On-chip across-chip clock freq. (MHz              | ) 350   | 526     | 727      | 928      | 1108     | 1468     | 1827    |
| Off-chip peripheral bus freq. (MHz)               | 75/175  | 100.263 | 100/362  | 125/464  | 125/554  | 150/734  | 150/913 |
| Usable transistors (millions / cm <sup>2</sup> )  | 8       | 14      | 16       | 24       | 40       | 64       | 100     |
| Chip size (cm <sup>2</sup> )                      | 3       | 3.4     | 3.85     | 4.3      | 5.2      | 6.2      | 7.5     |
| Chip pad count                                    | 256-800 | 300-976 | 352-1193 | 413-1458 | 524-1968 | 666-2656 | 846-357 |