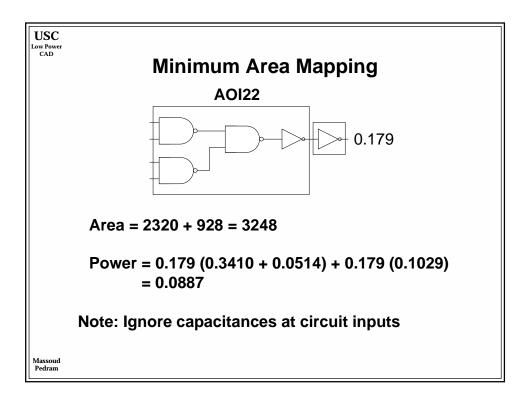

|                                                   | 1997    | 1999    | 2001     | 2003     | 2006     | 2009     | 2012    |
|---------------------------------------------------|---------|---------|----------|----------|----------|----------|---------|
| Min. Feature Size (µm)                            | 0.25    | 0.18    | 0.15     | 0.13     | 0.1      | 0.07     | 0.05    |
| Threshold Voltage (V)                             | 0.5     | 0.45    | 0.4      | 0.35     | 0.3      | 0.25     | 0.2     |
| T <sub>ox</sub> (nm)                              | 5       | 4       | 3        | 3        | 2        | 1.5      | 1       |
| C <sub>interconnect</sub> (aF/µm)                 | 50      | 36      | 29       | 21       | 20       | 16       | 14      |
| Norminal I <sub>on</sub> (µA/µm)(NMOS/PMOS)       | 600/280 | 600/280 | 600/280  | 600/280  | 600/280  | 600/280  | 600/280 |
| Max $I_{off}(\mu A/\mu m)$ (For minimum L device) | 1       | 1       | 3        | 3        | 3        | 10       | 10      |
| Supply Voltage (V)                                | 2.5     | 1.8     | 1.8      | 1.5      | 1.2      | 0.9      | 0.6     |
| On-chip across-chip clock freq. (MHz              | ) 350   | 526     | 727      | 928      | 1108     | 1468     | 1827    |
| Off-chip peripheral bus freq. (MHz)               | 75/175  | 100.263 | 100/362  | 125/464  | 125/554  | 150/734  | 150/913 |
| Usable transistors (millions / cm <sup>2</sup> )  | 8       | 14      | 16       | 24       | 40       | 64       | 100     |
| Chip size (cm <sup>2</sup> )                      | 3       | 3.4     | 3.85     | 4.3      | 5.2      | 6.2      | 7.5     |
| Chip pad count                                    | 256-800 | 300-976 | 352-1193 | 413-1458 | 524-1968 | 666-2656 | 846-357 |