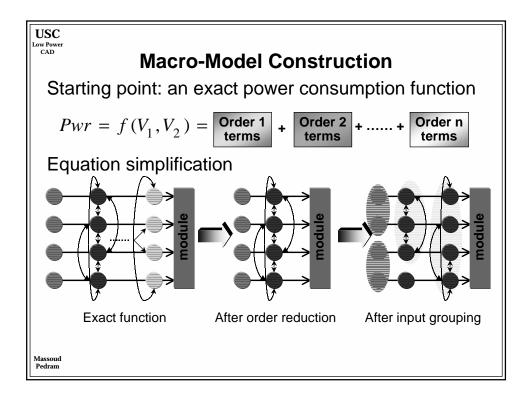

| 2.5     | 1.8     | 1.8      | 1.5      | 1.2      | 0.9      | 0.6     |
| On-chip across-chip clock freq. (MHz              | ) 350   | 526     | 727      | 928      | 1108     | 1468     | 1827    |
| Off-chip peripheral bus freq. (MHz)               | 75/175  | 100.263 | 100/362  | 125/464  | 125/554  | 150/734  | 150/913 |
| Usable transistors (millions / cm <sup>2</sup> )  | 8       | 14      | 16       | 24       | 40       | 64       | 100     |
| Chip size (cm <sup>2</sup> )                      | 3       | 3.4     | 3.85     | 4.3      | 5.2      | 6.2      | 7.5     |
| Chip pad count                                    | 256-800 | 300-976 | 352-1193 | 413-1458 | 524-1968 | 666-2656 | 846-357 |