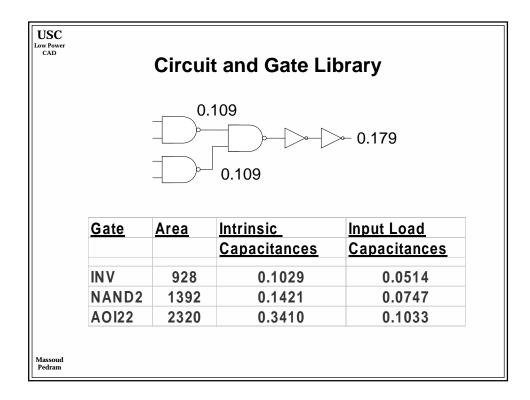

|                                                   | 1997    | 1999    | 2001     | 2003     | 2006     | 2009     | 2012    |
|---------------------------------------------------|---------|---------|----------|----------|----------|----------|---------|
| Min. Feature Size (µm)                            | 0.25    | 0.18    | 0.15     | 0.13     | 0.1      | 0.07     | 0.05    |
| Threshold Voltage (V)                             | 0.5     | 0.45    | 0.4      | 0.35     | 0.3      | 0.25     | 0.2     |
| T <sub>ox</sub> (nm)                              | 5       | 4       | 3        | 3        | 2        | 1.5      | 1       |
| C <sub>interconnect</sub> (aF/µm)                 | 50      | 36      | 29       | 21       | 20       | 16       | 14      |
| Norminal I <sub>on</sub> (µA/µm)(NMOS/PMOS)       | 600/280 | 600/280 | 600/280  | 600/280  | 600/280  | 600/280  | 600/280 |
| Max $I_{off}(\mu A/\mu m)$ (For minimum L device) | 1       | 1       | 3        | 3        | 3        | 10       | 10      |
| Supply Voltage (V)                                | 2.5     | 1.8     | 1.8      | 1.5      | 1.2      | 0.9      | 0.6     |
| On-chip across-chip clock freq. (MHz              | ) 350   | 526     | 727      | 928      | 1108     | 1468     | 1827    |
| Off-chip peripheral bus freq. (MHz)               | 75/175  | 100.263 | 100/362  | 125/464  | 125/554  | 150/734  | 150/913 |
| Usable transistors (millions / cm <sup>2</sup> )  | 8       | 14      | 16       | 24       | 40       | 64       | 100     |
| Chip size (cm <sup>2</sup> )                      | 3       | 3.4     | 3.85     | 4.3      | 5.2      | 6.2      | 7.5     |
| Chip pad count                                    | 256-800 | 300-976 | 352-1193 | 413-1458 | 524-1968 | 666-2656 | 846-357 |