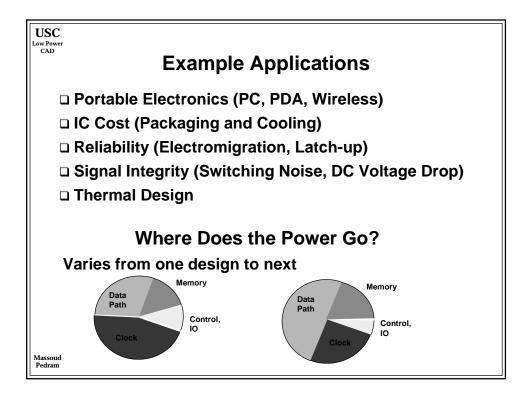

| 10       | 10      |
| Supply Voltage (V)                                | 2.5     | 1.8     | 1.8      | 1.5      | 1.2      | 0.9      | 0.6     |
| On-chip across-chip clock freq. (MHz              | ) 350   | 526     | 727      | 928      | 1108     | 1468     | 1827    |
| Off-chip peripheral bus freq. (MHz)               | 75/175  | 100.263 | 100/362  | 125/464  | 125/554  | 150/734  | 150/913 |
| Usable transistors (millions / cm <sup>2</sup> )  | 8       | 14      | 16       | 24       | 40       | 64       | 100     |
| Chip size (cm <sup>2</sup> )                      | 3       | 3.4     | 3.85     | 4.3      | 5.2      | 6.2      | 7.5     |
| Chip pad count                                    | 256-800 | 300-976 | 352-1193 | 413-1458 | 524-1968 | 666-2656 | 846-357 |