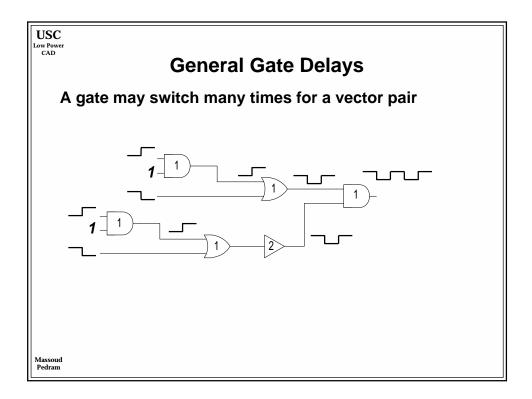

10      |
| Supply Voltage (V)                                | 2.5     | 1.8     | 1.8      | 1.5      | 1.2      | 0.9      | 0.6     |
| On-chip across-chip clock freq. (MHz              | ) 350   | 526     | 727      | 928      | 1108     | 1468     | 1827    |
| Off-chip peripheral bus freq. (MHz)               | 75/175  | 100.263 | 100/362  | 125/464  | 125/554  | 150/734  | 150/913 |
| Usable transistors (millions / cm <sup>2</sup> )  | 8       | 14      | 16       | 24       | 40       | 64       | 100     |
| Chip size (cm <sup>2</sup> )                      | 3       | 3.4     | 3.85     | 4.3      | 5.2      | 6.2      | 7.5     |
| Chip pad count                                    | 256-800 | 300-976 | 352-1193 | 413-1458 | 524-1968 | 666-2656 | 846-357 |