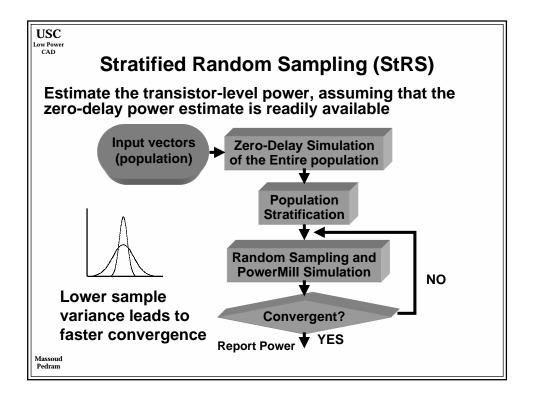

y Voltage (V)                                | 2.5     | 1.8     | 1.8      | 1.5      | 1.2      | 0.9      | 0.6     |
| On-chip across-chip clock freq. (MHz              | ) 350   | 526     | 727      | 928      | 1108     | 1468     | 1827    |
| Off-chip peripheral bus freq. (MHz)               | 75/175  | 100.263 | 100/362  | 125/464  | 125/554  | 150/734  | 150/913 |
| Usable transistors (millions / cm <sup>2</sup> )  | 8       | 14      | 16       | 24       | 40       | 64       | 100     |
| Chip size (cm <sup>2</sup> )                      | 3       | 3.4     | 3.85     | 4.3      | 5.2      | 6.2      | 7.5     |
| Chip pad count                                    | 256-800 | 300-976 | 352-1193 | 413-1458 | 524-1968 | 666-2656 | 846-357 |