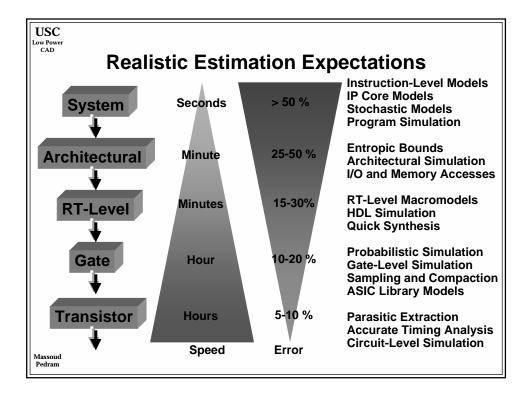

| 10       | 10      |
| Supply Voltage (V)                                | 2.5     | 1.8     | 1.8      | 1.5      | 1.2      | 0.9      | 0.6     |
| On-chip across-chip clock freq. (MHz              | ) 350   | 526     | 727      | 928      | 1108     | 1468     | 1827    |
| Off-chip peripheral bus freq. (MHz)               | 75/175  | 100.263 | 100/362  | 125/464  | 125/554  | 150/734  | 150/913 |
| Usable transistors (millions / cm <sup>2</sup> )  | 8       | 14      | 16       | 24       | 40       | 64       | 100     |
| Chip size (cm <sup>2</sup> )                      | 3       | 3.4     | 3.85     | 4.3      | 5.2      | 6.2      | 7.5     |
| Chip pad count                                    | 256-800 | 300-976 | 352-1193 | 413-1458 | 524-1968 | 666-2656 | 846-357 |