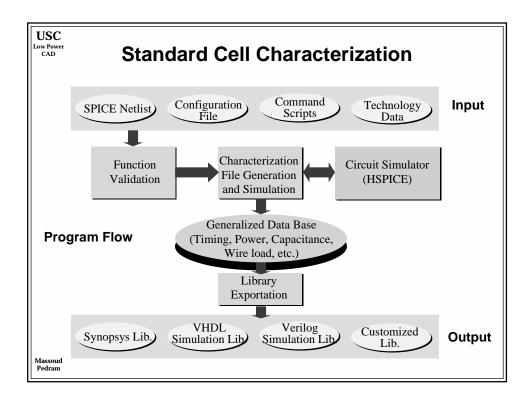

| 2.5     | 1.8     | 1.8      | 1.5      | 1.2      | 0.9      | 0.6     |
| On-chip across-chip clock freq. (MHz              | ) 350   | 526     | 727      | 928      | 1108     | 1468     | 1827    |
| Off-chip peripheral bus freq. (MHz)               | 75/175  | 100.263 | 100/362  | 125/464  | 125/554  | 150/734  | 150/913 |
| Usable transistors (millions / cm <sup>2</sup> )  | 8       | 14      | 16       | 24       | 40       | 64       | 100     |
| Chip size (cm <sup>2</sup> )                      | 3       | 3.4     | 3.85     | 4.3      | 5.2      | 6.2      | 7.5     |
| Chip pad count                                    | 256-800 | 300-976 | 352-1193 | 413-1458 | 524-1968 | 666-2656 | 846-357 |