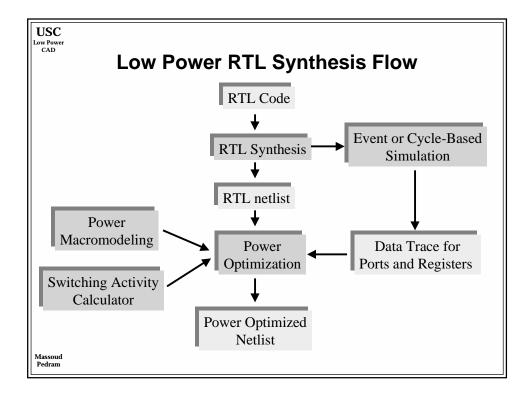

|                                                   | 1997    | 1999    | 2001     | 2003     | 2006     | 2009     | 2012    |
|---------------------------------------------------|---------|---------|----------|----------|----------|----------|---------|
| Min. Feature Size (µm)                            | 0.25    | 0.18    | 0.15     | 0.13     | 0.1      | 0.07     | 0.05    |
| Threshold Voltage (V)                             | 0.5     | 0.45    | 0.4      | 0.35     | 0.3      | 0.25     | 0.2     |
| T <sub>ox</sub> (nm)                              | 5       | 4       | 3        | 3        | 2        | 1.5      | 1       |
| C <sub>interconnect</sub> (aF/µm)                 | 50      | 36      | 29       | 21       | 20       | 16       | 14      |
| Norminal I <sub>on</sub> (µA/µm)(NMOS/PMOS)       | 600/280 | 600/280 | 600/280  | 600/280  | 600/280  | 600/280  | 600/280 |
| Max $I_{off}(\mu A/\mu m)$ (For minimum L device) | 1       | 1       | 3        | 3        | 3        | 10       | 10      |
| Supply Voltage (V)                                | 2.5     | 1.8     | 1.8      | 1.5      | 1.2      | 0.9      | 0.6     |
| On-chip across-chip clock freq. (MHz              | ) 350   | 526     | 727      | 928      | 1108     | 1468     | 1827    |
| Off-chip peripheral bus freq. (MHz)               | 75/175  | 100.263 | 100/362  | 125/464  | 125/554  | 150/734  | 150/913 |
| Usable transistors (millions / cm <sup>2</sup> )  | 8       | 14      | 16       | 24       | 40       | 64       | 100     |
| Chip size (cm <sup>2</sup> )                      | 3       | 3.4     | 3.85     | 4.3      | 5.2      | 6.2      | 7.5     |
| Chip pad count                                    | 256-800 | 300-976 | 352-1193 | 413-1458 | 524-1968 | 666-2656 | 846-357 |