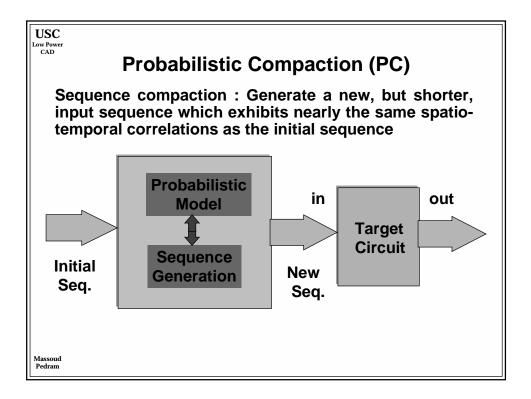

ltage (V)                                | 2.5     | 1.8     | 1.8      | 1.5      | 1.2      | 0.9      | 0.6     |
| On-chip across-chip clock freq. (MHz              | ) 350   | 526     | 727      | 928      | 1108     | 1468     | 1827    |
| Off-chip peripheral bus freq. (MHz)               | 75/175  | 100.263 | 100/362  | 125/464  | 125/554  | 150/734  | 150/913 |
| Usable transistors (millions / cm <sup>2</sup> )  | 8       | 14      | 16       | 24       | 40       | 64       | 100     |
| Chip size (cm <sup>2</sup> )                      | 3       | 3.4     | 3.85     | 4.3      | 5.2      | 6.2      | 7.5     |
| Chip pad count                                    | 256-800 | 300-976 | 352-1193 | 413-1458 | 524-1968 | 666-2656 | 846-357 |