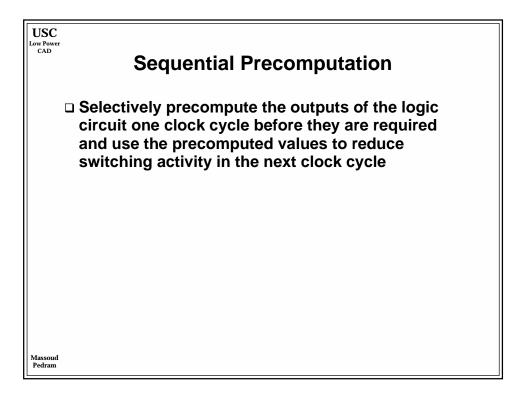

| 1.5      | 1.2      | 0.9      | 0.6     |
| On-chip across-chip clock freq. (MHz              | ) 350   | 526     | 727      | 928      | 1108     | 1468     | 1827    |
| Off-chip peripheral bus freq. (MHz)               | 75/175  | 100.263 | 100/362  | 125/464  | 125/554  | 150/734  | 150/913 |
| Usable transistors (millions / cm <sup>2</sup> )  | 8       | 14      | 16       | 24       | 40       | 64       | 100     |
| Chip size (cm <sup>2</sup> )                      | 3       | 3.4     | 3.85     | 4.3      | 5.2      | 6.2      | 7.5     |
| Chip pad count                                    | 256-800 | 300-976 | 352-1193 | 413-1458 | 524-1968 | 666-2656 | 846-357 |