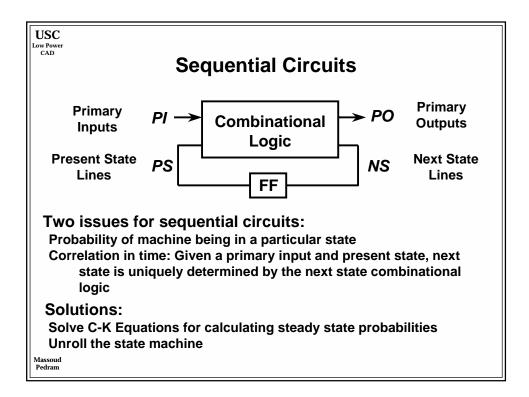

|                                                   | 1997    | 1999    | 2001     | 2003     | 2006     | 2009     | 2012    |
|---------------------------------------------------|---------|---------|----------|----------|----------|----------|---------|
| Min. Feature Size (µm)                            | 0.25    | 0.18    | 0.15     | 0.13     | 0.1      | 0.07     | 0.05    |
| Threshold Voltage (V)                             | 0.5     | 0.45    | 0.4      | 0.35     | 0.3      | 0.25     | 0.2     |
| T <sub>ox</sub> (nm)                              | 5       | 4       | 3        | 3        | 2        | 1.5      | 1       |
| C <sub>interconnect</sub> (aF/µm)                 | 50      | 36      | 29       | 21       | 20       | 16       | 14      |
| Norminal I <sub>on</sub> (µA/µm)(NMOS/PMOS)       | 600/280 | 600/280 | 600/280  | 600/280  | 600/280  | 600/280  | 600/280 |
| Max $I_{off}(\mu A/\mu m)$ (For minimum L device) | 1       | 1       | 3        | 3        | 3        | 10       | 10      |
| Supply Voltage (V)                                | 2.5     | 1.8     | 1.8      | 1.5      | 1.2      | 0.9      | 0.6     |
| On-chip across-chip clock freq. (MHz              | ) 350   | 526     | 727      | 928      | 1108     | 1468     | 1827    |
| Off-chip peripheral bus freq. (MHz)               | 75/175  | 100.263 | 100/362  | 125/464  | 125/554  | 150/734  | 150/913 |
| Usable transistors (millions / cm <sup>2</sup> )  | 8       | 14      | 16       | 24       | 40       | 64       | 100     |
| Chip size (cm <sup>2</sup> )                      | 3       | 3.4     | 3.85     | 4.3      | 5.2      | 6.2      | 7.5     |
| Chip pad count                                    | 256-800 | 300-976 | 352-1193 | 413-1458 | 524-1968 | 666-2656 | 846-357 |