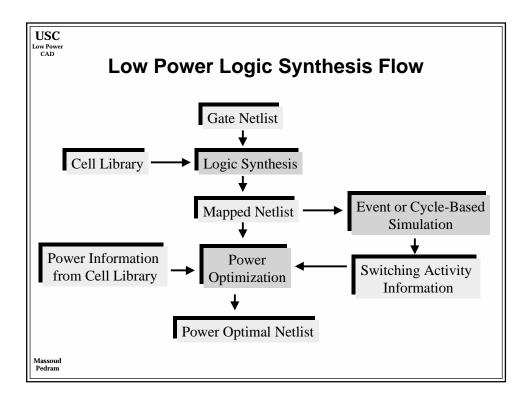

.8     | 1.8      | 1.5      | 1.2      | 0.9      | 0.6     |
| On-chip across-chip clock freq. (MHz              | ) 350   | 526     | 727      | 928      | 1108     | 1468     | 1827    |
| Off-chip peripheral bus freq. (MHz)               | 75/175  | 100.263 | 100/362  | 125/464  | 125/554  | 150/734  | 150/913 |
| Usable transistors (millions / cm <sup>2</sup> )  | 8       | 14      | 16       | 24       | 40       | 64       | 100     |
| Chip size (cm <sup>2</sup> )                      | 3       | 3.4     | 3.85     | 4.3      | 5.2      | 6.2      | 7.5     |
| Chip pad count                                    | 256-800 | 300-976 | 352-1193 | 413-1458 | 524-1968 | 666-2656 | 846-357 |