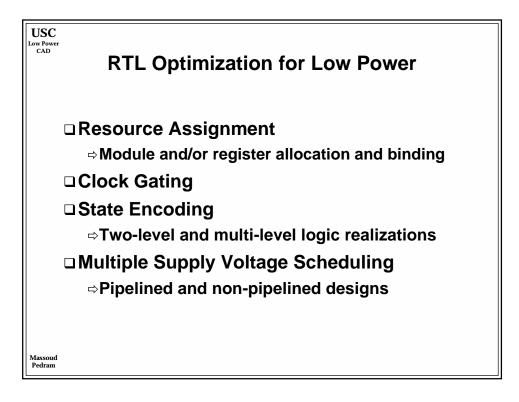

|                                                   | 1997    | 1999    | 2001     | 2003     | 2006     | 2009     | 2012    |
|---------------------------------------------------|---------|---------|----------|----------|----------|----------|---------|
| Min. Feature Size (µm)                            | 0.25    | 0.18    | 0.15     | 0.13     | 0.1      | 0.07     | 0.05    |
| Threshold Voltage (V)                             | 0.5     | 0.45    | 0.4      | 0.35     | 0.3      | 0.25     | 0.2     |
| T <sub>ox</sub> (nm)                              | 5       | 4       | 3        | 3        | 2        | 1.5      | 1       |
| C <sub>interconnect</sub> (aF/µm)                 | 50      | 36      | 29       | 21       | 20       | 16       | 14      |
| Norminal I <sub>on</sub> (µA/µm)(NMOS/PMOS)       | 600/280 | 600/280 | 600/280  | 600/280  | 600/280  | 600/280  | 600/280 |
| Max $I_{off}(\mu A/\mu m)$ (For minimum L device) | 1       | 1       | 3        | 3        | 3        | 10       | 10      |
| Supply Voltage (V)                                | 2.5     | 1.8     | 1.8      | 1.5      | 1.2      | 0.9      | 0.6     |
| On-chip across-chip clock freq. (MHz              | ) 350   | 526     | 727      | 928      | 1108     | 1468     | 1827    |
| Off-chip peripheral bus freq. (MHz)               | 75/175  | 100.263 | 100/362  | 125/464  | 125/554  | 150/734  | 150/913 |
| Usable transistors (millions / cm <sup>2</sup> )  | 8       | 14      | 16       | 24       | 40       | 64       | 100     |
| Chip size (cm <sup>2</sup> )                      | 3       | 3.4     | 3.85     | 4.3      | 5.2      | 6.2      | 7.5     |
| Chip pad count                                    | 256-800 | 300-976 | 352-1193 | 413-1458 | 524-1968 | 666-2656 | 846-357 |