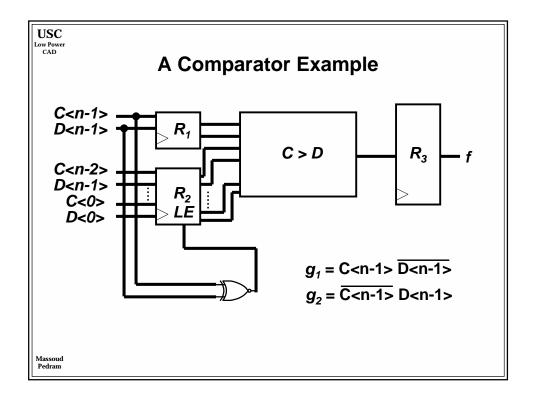

| 1.5      | 1.2      | 0.9      | 0.6     |
| On-chip across-chip clock freq. (MHz              | ) 350   | 526     | 727      | 928      | 1108     | 1468     | 1827    |
| Off-chip peripheral bus freq. (MHz)               | 75/175  | 100.263 | 100/362  | 125/464  | 125/554  | 150/734  | 150/913 |
| Usable transistors (millions / cm <sup>2</sup> )  | 8       | 14      | 16       | 24       | 40       | 64       | 100     |
| Chip size (cm <sup>2</sup> )                      | 3       | 3.4     | 3.85     | 4.3      | 5.2      | 6.2      | 7.5     |
| Chip pad count                                    | 256-800 | 300-976 | 352-1193 | 413-1458 | 524-1968 | 666-2656 | 846-357 |