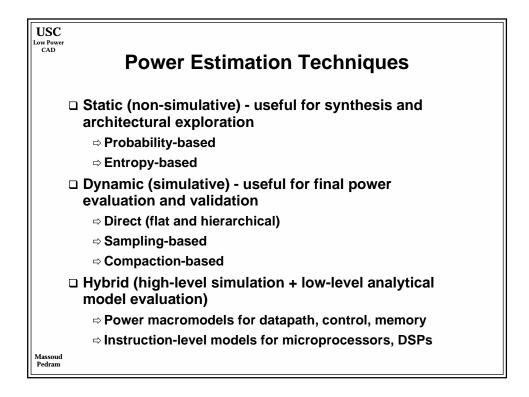

| 10      |
| Supply Voltage (V)                                | 2.5     | 1.8     | 1.8      | 1.5      | 1.2      | 0.9      | 0.6     |
| On-chip across-chip clock freq. (MHz              | ) 350   | 526     | 727      | 928      | 1108     | 1468     | 1827    |
| Off-chip peripheral bus freq. (MHz)               | 75/175  | 100.263 | 100/362  | 125/464  | 125/554  | 150/734  | 150/913 |
| Usable transistors (millions / cm <sup>2</sup> )  | 8       | 14      | 16       | 24       | 40       | 64       | 100     |
| Chip size (cm <sup>2</sup> )                      | 3       | 3.4     | 3.85     | 4.3      | 5.2      | 6.2      | 7.5     |
| Chip pad count                                    | 256-800 | 300-976 | 352-1193 | 413-1458 | 524-1968 | 666-2656 | 846-357 |