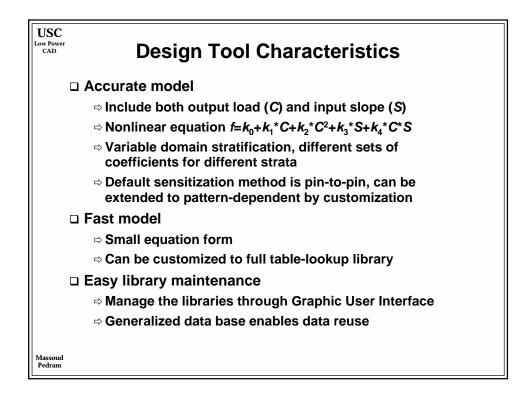

| 2.5     | 1.8     | 1.8      | 1.5      | 1.2      | 0.9      | 0.6     |
| On-chip across-chip clock freq. (MHz              | ) 350   | 526     | 727      | 928      | 1108     | 1468     | 1827    |
| Off-chip peripheral bus freq. (MHz)               | 75/175  | 100.263 | 100/362  | 125/464  | 125/554  | 150/734  | 150/913 |
| Usable transistors (millions / cm <sup>2</sup> )  | 8       | 14      | 16       | 24       | 40       | 64       | 100     |
| Chip size (cm <sup>2</sup> )                      | 3       | 3.4     | 3.85     | 4.3      | 5.2      | 6.2      | 7.5     |
| Chip pad count                                    | 256-800 | 300-976 | 352-1193 | 413-1458 | 524-1968 | 666-2656 | 846-357 |