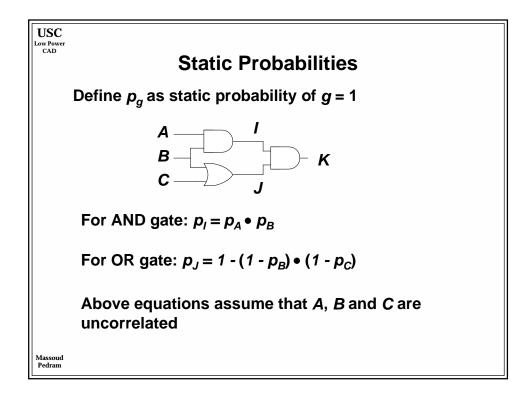

0      |
| Supply Voltage (V)                                | 2.5     | 1.8     | 1.8      | 1.5      | 1.2      | 0.9      | 0.6     |
| On-chip across-chip clock freq. (MHz              | ) 350   | 526     | 727      | 928      | 1108     | 1468     | 1827    |
| Off-chip peripheral bus freq. (MHz)               | 75/175  | 100.263 | 100/362  | 125/464  | 125/554  | 150/734  | 150/913 |
| Usable transistors (millions / cm <sup>2</sup> )  | 8       | 14      | 16       | 24       | 40       | 64       | 100     |
| Chip size (cm <sup>2</sup> )                      | 3       | 3.4     | 3.85     | 4.3      | 5.2      | 6.2      | 7.5     |
| Chip pad count                                    | 256-800 | 300-976 | 352-1193 | 413-1458 | 524-1968 | 666-2656 | 846-357 |