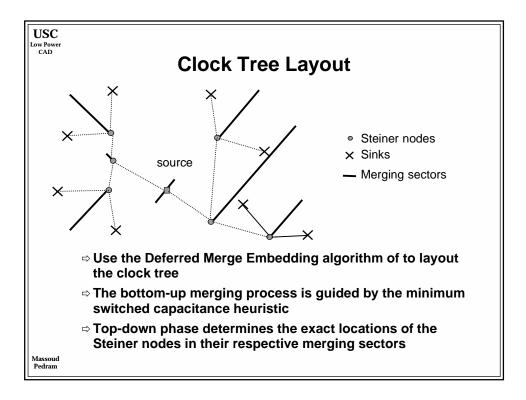

| 1.2      | 0.9      | 0.6     |
| On-chip across-chip clock freq. (MHz              | ) 350   | 526     | 727      | 928      | 1108     | 1468     | 1827    |
| Off-chip peripheral bus freq. (MHz)               | 75/175  | 100.263 | 100/362  | 125/464  | 125/554  | 150/734  | 150/913 |
| Usable transistors (millions / cm <sup>2</sup> )  | 8       | 14      | 16       | 24       | 40       | 64       | 100     |
| Chip size (cm <sup>2</sup> )                      | 3       | 3.4     | 3.85     | 4.3      | 5.2      | 6.2      | 7.5     |
| Chip pad count                                    | 256-800 | 300-976 | 352-1193 | 413-1458 | 524-1968 | 666-2656 | 846-357 |