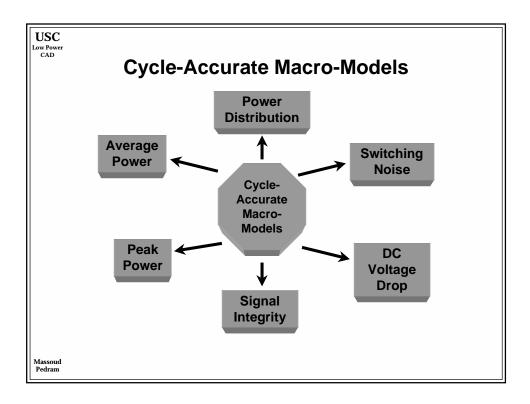

| 2.5     | 1.8     | 1.8      | 1.5      | 1.2      | 0.9      | 0.6     |
| On-chip across-chip clock freq. (MHz              | ) 350   | 526     | 727      | 928      | 1108     | 1468     | 1827    |
| Off-chip peripheral bus freq. (MHz)               | 75/175  | 100.263 | 100/362  | 125/464  | 125/554  | 150/734  | 150/913 |
| Usable transistors (millions / cm <sup>2</sup> )  | 8       | 14      | 16       | 24       | 40       | 64       | 100     |
| Chip size (cm <sup>2</sup> )                      | 3       | 3.4     | 3.85     | 4.3      | 5.2      | 6.2      | 7.5     |
| Chip pad count                                    | 256-800 | 300-976 | 352-1193 | 413-1458 | 524-1968 | 666-2656 | 846-357 |