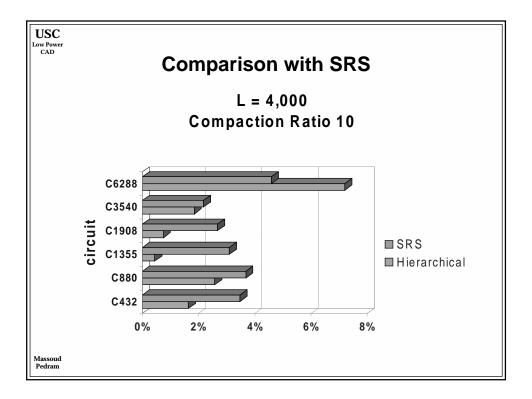

e (V)                                | 2.5     | 1.8     | 1.8      | 1.5      | 1.2      | 0.9      | 0.6     |
| On-chip across-chip clock freq. (MHz              | ) 350   | 526     | 727      | 928      | 1108     | 1468     | 1827    |
| Off-chip peripheral bus freq. (MHz)               | 75/175  | 100.263 | 100/362  | 125/464  | 125/554  | 150/734  | 150/913 |
| Usable transistors (millions / cm <sup>2</sup> )  | 8       | 14      | 16       | 24       | 40       | 64       | 100     |
| Chip size (cm <sup>2</sup> )                      | 3       | 3.4     | 3.85     | 4.3      | 5.2      | 6.2      | 7.5     |
| Chip pad count                                    | 256-800 | 300-976 | 352-1193 | 413-1458 | 524-1968 | 666-2656 | 846-357 |