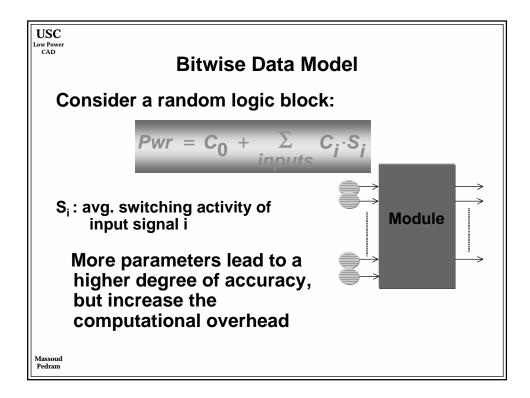

| 2.5     | 1.8     | 1.8      | 1.5      | 1.2      | 0.9      | 0.6     |
| On-chip across-chip clock freq. (MHz              | ) 350   | 526     | 727      | 928      | 1108     | 1468     | 1827    |
| Off-chip peripheral bus freq. (MHz)               | 75/175  | 100.263 | 100/362  | 125/464  | 125/554  | 150/734  | 150/913 |
| Usable transistors (millions / cm <sup>2</sup> )  | 8       | 14      | 16       | 24       | 40       | 64       | 100     |
| Chip size (cm <sup>2</sup> )                      | 3       | 3.4     | 3.85     | 4.3      | 5.2      | 6.2      | 7.5     |
| Chip pad count                                    | 256-800 | 300-976 | 352-1193 | 413-1458 | 524-1968 | 666-2656 | 846-357 |