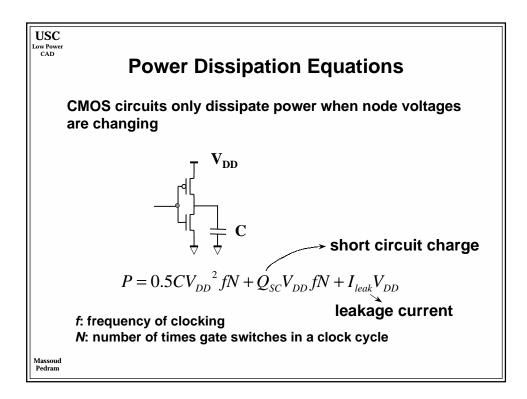

| 10      |
| Supply Voltage (V)                                | 2.5     | 1.8     | 1.8      | 1.5      | 1.2      | 0.9      | 0.6     |
| On-chip across-chip clock freq. (MHz              | ) 350   | 526     | 727      | 928      | 1108     | 1468     | 1827    |
| Off-chip peripheral bus freq. (MHz)               | 75/175  | 100.263 | 100/362  | 125/464  | 125/554  | 150/734  | 150/913 |
| Usable transistors (millions / cm <sup>2</sup> )  | 8       | 14      | 16       | 24       | 40       | 64       | 100     |
| Chip size (cm <sup>2</sup> )                      | 3       | 3.4     | 3.85     | 4.3      | 5.2      | 6.2      | 7.5     |
| Chip pad count                                    | 256-800 | 300-976 | 352-1193 | 413-1458 | 524-1968 | 666-2656 | 846-357 |