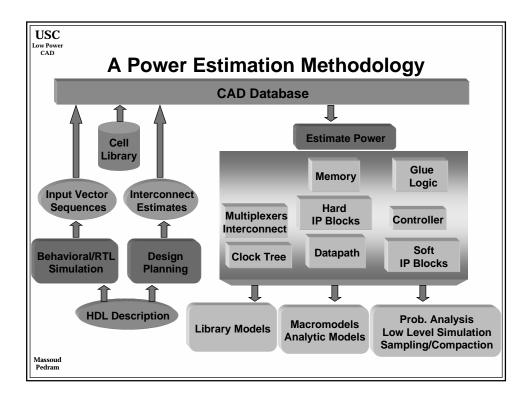

| 2.5     | 1.8     | 1.8      | 1.5      | 1.2      | 0.9      | 0.6     |
| On-chip across-chip clock freq. (MHz              | ) 350   | 526     | 727      | 928      | 1108     | 1468     | 1827    |
| Off-chip peripheral bus freq. (MHz)               | 75/175  | 100.263 | 100/362  | 125/464  | 125/554  | 150/734  | 150/913 |
| Usable transistors (millions / cm <sup>2</sup> )  | 8       | 14      | 16       | 24       | 40       | 64       | 100     |
| Chip size (cm <sup>2</sup> )                      | 3       | 3.4     | 3.85     | 4.3      | 5.2      | 6.2      | 7.5     |
| Chip pad count                                    | 256-800 | 300-976 | 352-1193 | 413-1458 | 524-1968 | 666-2656 | 846-357 |