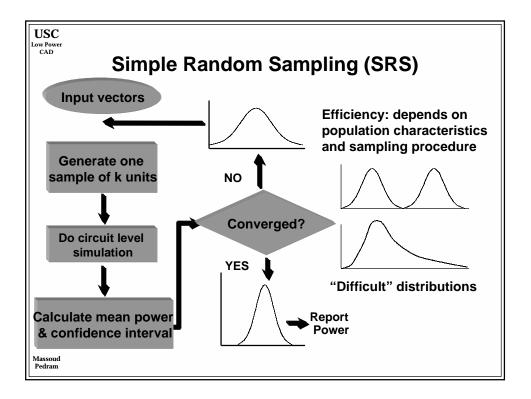

upply Voltage (V)                                | 2.5     | 1.8     | 1.8      | 1.5      | 1.2      | 0.9      | 0.6     |
| On-chip across-chip clock freq. (MHz              | ) 350   | 526     | 727      | 928      | 1108     | 1468     | 1827    |
| Off-chip peripheral bus freq. (MHz)               | 75/175  | 100.263 | 100/362  | 125/464  | 125/554  | 150/734  | 150/913 |
| Usable transistors (millions / cm <sup>2</sup> )  | 8       | 14      | 16       | 24       | 40       | 64       | 100     |
| Chip size (cm <sup>2</sup> )                      | 3       | 3.4     | 3.85     | 4.3      | 5.2      | 6.2      | 7.5     |
| Chip pad count                                    | 256-800 | 300-976 | 352-1193 | 413-1458 | 524-1968 | 666-2656 | 846-357 |