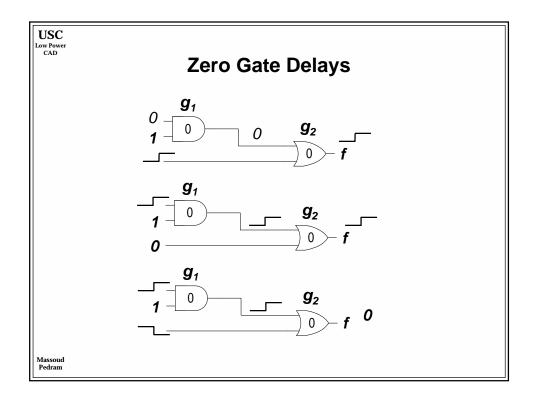

| 10      |
| Supply Voltage (V)                                | 2.5     | 1.8     | 1.8      | 1.5      | 1.2      | 0.9      | 0.6     |
| On-chip across-chip clock freq. (MHz              | ) 350   | 526     | 727      | 928      | 1108     | 1468     | 1827    |
| Off-chip peripheral bus freq. (MHz)               | 75/175  | 100.263 | 100/362  | 125/464  | 125/554  | 150/734  | 150/913 |
| Usable transistors (millions / cm <sup>2</sup> )  | 8       | 14      | 16       | 24       | 40       | 64       | 100     |
| Chip size (cm <sup>2</sup> )                      | 3       | 3.4     | 3.85     | 4.3      | 5.2      | 6.2      | 7.5     |
| Chip pad count                                    | 256-800 | 300-976 | 352-1193 | 413-1458 | 524-1968 | 666-2656 | 846-357 |