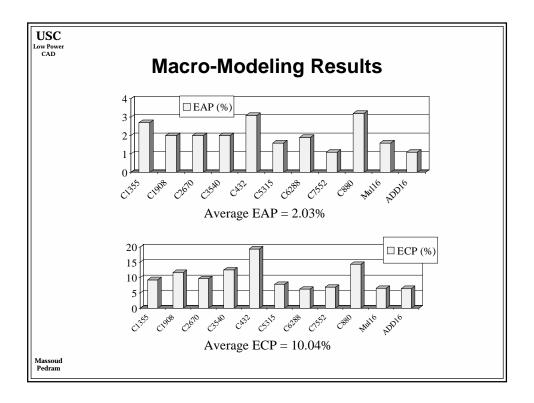

| 2.5     | 1.8     | 1.8      | 1.5      | 1.2      | 0.9      | 0.6     |
| On-chip across-chip clock freq. (MHz              | ) 350   | 526     | 727      | 928      | 1108     | 1468     | 1827    |
| Off-chip peripheral bus freq. (MHz)               | 75/175  | 100.263 | 100/362  | 125/464  | 125/554  | 150/734  | 150/913 |
| Usable transistors (millions / cm <sup>2</sup> )  | 8       | 14      | 16       | 24       | 40       | 64       | 100     |
| Chip size (cm <sup>2</sup> )                      | 3       | 3.4     | 3.85     | 4.3      | 5.2      | 6.2      | 7.5     |
| Chip pad count                                    | 256-800 | 300-976 | 352-1193 | 413-1458 | 524-1968 | 666-2656 | 846-357 |