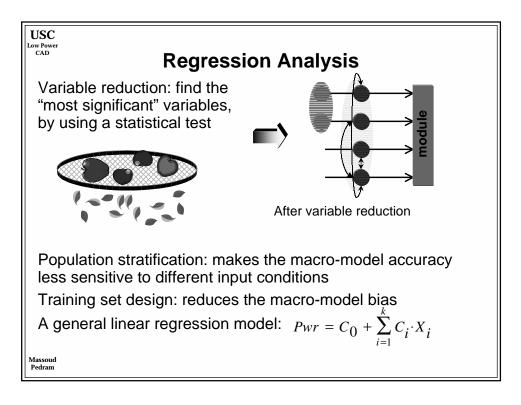

| 2.5     | 1.8     | 1.8      | 1.5      | 1.2      | 0.9      | 0.6     |
| On-chip across-chip clock freq. (MHz              | ) 350   | 526     | 727      | 928      | 1108     | 1468     | 1827    |
| Off-chip peripheral bus freq. (MHz)               | 75/175  | 100.263 | 100/362  | 125/464  | 125/554  | 150/734  | 150/913 |
| Usable transistors (millions / cm <sup>2</sup> )  | 8       | 14      | 16       | 24       | 40       | 64       | 100     |
| Chip size (cm <sup>2</sup> )                      | 3       | 3.4     | 3.85     | 4.3      | 5.2      | 6.2      | 7.5     |
| Chip pad count                                    | 256-800 | 300-976 | 352-1193 | 413-1458 | 524-1968 | 666-2656 | 846-357 |