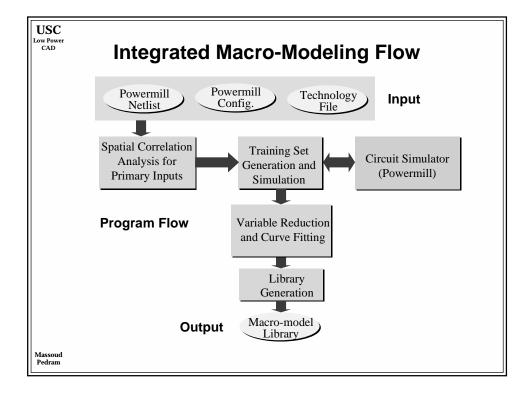

| 2.5     | 1.8     | 1.8      | 1.5      | 1.2      | 0.9      | 0.6     |
| On-chip across-chip clock freq. (MHz              | ) 350   | 526     | 727      | 928      | 1108     | 1468     | 1827    |
| Off-chip peripheral bus freq. (MHz)               | 75/175  | 100.263 | 100/362  | 125/464  | 125/554  | 150/734  | 150/913 |
| Usable transistors (millions / cm <sup>2</sup> )  | 8       | 14      | 16       | 24       | 40       | 64       | 100     |
| Chip size (cm <sup>2</sup> )                      | 3       | 3.4     | 3.85     | 4.3      | 5.2      | 6.2      | 7.5     |
| Chip pad count                                    | 256-800 | 300-976 | 352-1193 | 413-1458 | 524-1968 | 666-2656 | 846-357 |