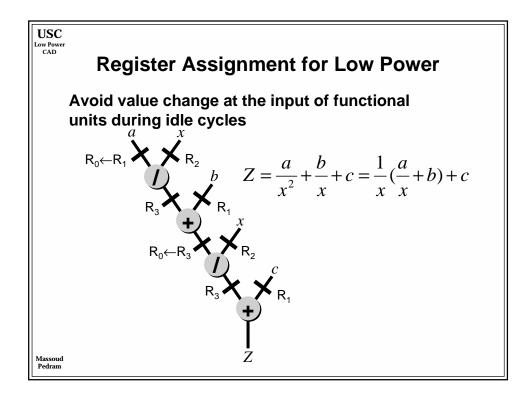

|                                                   | 1997    | 1999    | 2001     | 2003     | 2006     | 2009     | 2012    |
|---------------------------------------------------|---------|---------|----------|----------|----------|----------|---------|
| Min. Feature Size (µm)                            | 0.25    | 0.18    | 0.15     | 0.13     | 0.1      | 0.07     | 0.05    |
| Threshold Voltage (V)                             | 0.5     | 0.45    | 0.4      | 0.35     | 0.3      | 0.25     | 0.2     |
| T <sub>ox</sub> (nm)                              | 5       | 4       | 3        | 3        | 2        | 1.5      | 1       |
| C <sub>interconnect</sub> (aF/µm)                 | 50      | 36      | 29       | 21       | 20       | 16       | 14      |
| Norminal I <sub>on</sub> (µA/µm)(NMOS/PMOS)       | 600/280 | 600/280 | 600/280  | 600/280  | 600/280  | 600/280  | 600/280 |
| Max $I_{off}(\mu A/\mu m)$ (For minimum L device) | 1       | 1       | 3        | 3        | 3        | 10       | 10      |
| Supply Voltage (V)                                | 2.5     | 1.8     | 1.8      | 1.5      | 1.2      | 0.9      | 0.6     |
| On-chip across-chip clock freq. (MHz              | ) 350   | 526     | 727      | 928      | 1108     | 1468     | 1827    |
| Off-chip peripheral bus freq. (MHz)               | 75/175  | 100.263 | 100/362  | 125/464  | 125/554  | 150/734  | 150/913 |
| Usable transistors (millions / cm <sup>2</sup> )  | 8       | 14      | 16       | 24       | 40       | 64       | 100     |
| Chip size (cm <sup>2</sup> )                      | 3       | 3.4     | 3.85     | 4.3      | 5.2      | 6.2      | 7.5     |
| Chip pad count                                    | 256-800 | 300-976 | 352-1193 | 413-1458 | 524-1968 | 666-2656 | 846-357 |