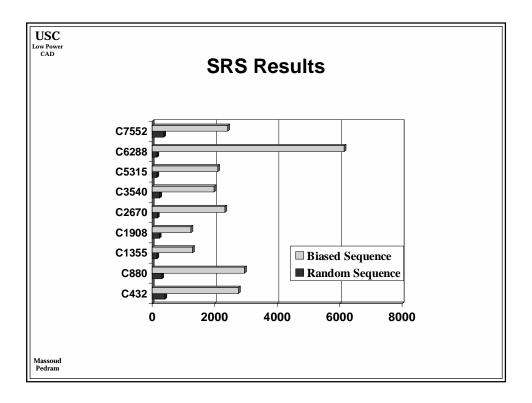

ply Voltage (V)                                | 2.5     | 1.8     | 1.8      | 1.5      | 1.2      | 0.9      | 0.6     |
| On-chip across-chip clock freq. (MHz              | ) 350   | 526     | 727      | 928      | 1108     | 1468     | 1827    |
| Off-chip peripheral bus freq. (MHz)               | 75/175  | 100.263 | 100/362  | 125/464  | 125/554  | 150/734  | 150/913 |
| Usable transistors (millions / cm <sup>2</sup> )  | 8       | 14      | 16       | 24       | 40       | 64       | 100     |
| Chip size (cm <sup>2</sup> )                      | 3       | 3.4     | 3.85     | 4.3      | 5.2      | 6.2      | 7.5     |
| Chip pad count                                    | 256-800 | 300-976 | 352-1193 | 413-1458 | 524-1968 | 666-2656 | 846-357 |