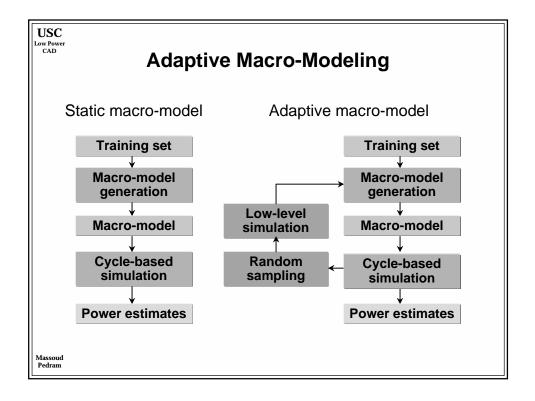

| 2.5     | 1.8     | 1.8      | 1.5      | 1.2      | 0.9      | 0.6     |
| On-chip across-chip clock freq. (MHz              | ) 350   | 526     | 727      | 928      | 1108     | 1468     | 1827    |
| Off-chip peripheral bus freq. (MHz)               | 75/175  | 100.263 | 100/362  | 125/464  | 125/554  | 150/734  | 150/913 |
| Usable transistors (millions / cm <sup>2</sup> )  | 8       | 14      | 16       | 24       | 40       | 64       | 100     |
| Chip size (cm <sup>2</sup> )                      | 3       | 3.4     | 3.85     | 4.3      | 5.2      | 6.2      | 7.5     |
| Chip pad count                                    | 256-800 | 300-976 | 352-1193 | 413-1458 | 524-1968 | 666-2656 | 846-357 |