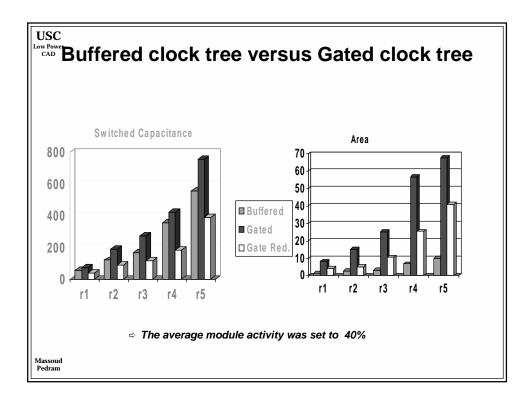

| 1.2      | 0.9      | 0.6     |
| On-chip across-chip clock freq. (MHz              | ) 350   | 526     | 727      | 928      | 1108     | 1468     | 1827    |
| Off-chip peripheral bus freq. (MHz)               | 75/175  | 100.263 | 100/362  | 125/464  | 125/554  | 150/734  | 150/913 |
| Usable transistors (millions / cm <sup>2</sup> )  | 8       | 14      | 16       | 24       | 40       | 64       | 100     |
| Chip size (cm <sup>2</sup> )                      | 3       | 3.4     | 3.85     | 4.3      | 5.2      | 6.2      | 7.5     |
| Chip pad count                                    | 256-800 | 300-976 | 352-1193 | 413-1458 | 524-1968 | 666-2656 | 846-357 |