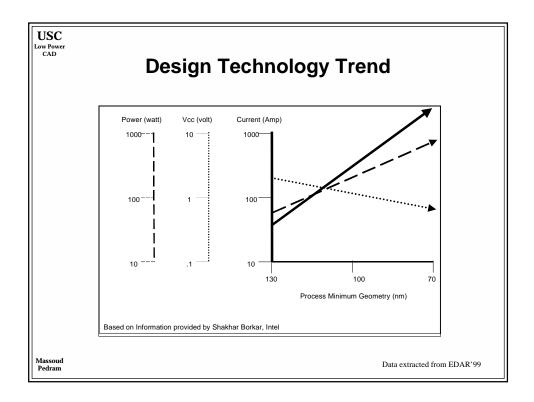

| 10       | 10      |
| Supply Voltage (V)                                | 2.5     | 1.8     | 1.8      | 1.5      | 1.2      | 0.9      | 0.6     |
| On-chip across-chip clock freq. (MHz              | ) 350   | 526     | 727      | 928      | 1108     | 1468     | 1827    |
| Off-chip peripheral bus freq. (MHz)               | 75/175  | 100.263 | 100/362  | 125/464  | 125/554  | 150/734  | 150/913 |
| Usable transistors (millions / cm <sup>2</sup> )  | 8       | 14      | 16       | 24       | 40       | 64       | 100     |
| Chip size (cm <sup>2</sup> )                      | 3       | 3.4     | 3.85     | 4.3      | 5.2      | 6.2      | 7.5     |
| Chip pad count                                    | 256-800 | 300-976 | 352-1193 | 413-1458 | 524-1968 | 666-2656 | 846-357 |