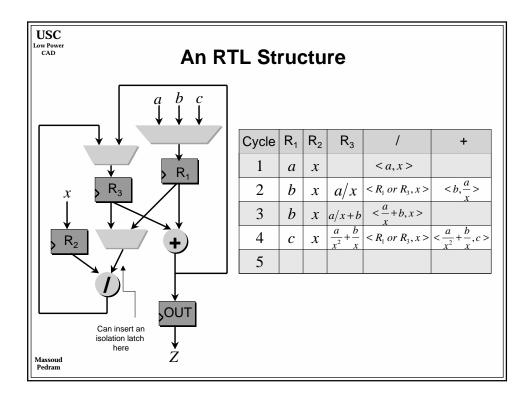

|                                                   | 1997    | 1999    | 2001     | 2003     | 2006     | 2009     | 2012    |
|---------------------------------------------------|---------|---------|----------|----------|----------|----------|---------|
| Min. Feature Size (µm)                            | 0.25    | 0.18    | 0.15     | 0.13     | 0.1      | 0.07     | 0.05    |
| Threshold Voltage (V)                             | 0.5     | 0.45    | 0.4      | 0.35     | 0.3      | 0.25     | 0.2     |
| T <sub>ox</sub> (nm)                              | 5       | 4       | 3        | 3        | 2        | 1.5      | 1       |
| C <sub>interconnect</sub> (aF/µm)                 | 50      | 36      | 29       | 21       | 20       | 16       | 14      |
| Norminal I <sub>on</sub> (µA/µm)(NMOS/PMOS)       | 600/280 | 600/280 | 600/280  | 600/280  | 600/280  | 600/280  | 600/280 |
| Max $I_{off}(\mu A/\mu m)$ (For minimum L device) | 1       | 1       | 3        | 3        | 3        | 10       | 10      |
| Supply Voltage (V)                                | 2.5     | 1.8     | 1.8      | 1.5      | 1.2      | 0.9      | 0.6     |
| On-chip across-chip clock freq. (MHz              | ) 350   | 526     | 727      | 928      | 1108     | 1468     | 1827    |
| Off-chip peripheral bus freq. (MHz)               | 75/175  | 100.263 | 100/362  | 125/464  | 125/554  | 150/734  | 150/913 |
| Usable transistors (millions / cm <sup>2</sup> )  | 8       | 14      | 16       | 24       | 40       | 64       | 100     |
| Chip size (cm <sup>2</sup> )                      | 3       | 3.4     | 3.85     | 4.3      | 5.2      | 6.2      | 7.5     |
| Chip pad count                                    | 256-800 | 300-976 | 352-1193 | 413-1458 | 524-1968 | 666-2656 | 846-357 |