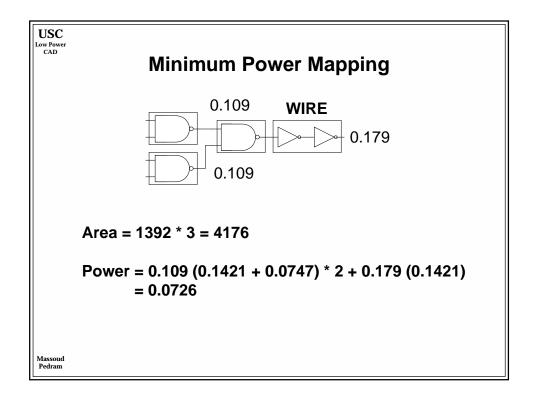

.8      | 1.5      | 1.2      | 0.9      | 0.6     |
| On-chip across-chip clock freq. (MHz              | ) 350   | 526     | 727      | 928      | 1108     | 1468     | 1827    |
| Off-chip peripheral bus freq. (MHz)               | 75/175  | 100.263 | 100/362  | 125/464  | 125/554  | 150/734  | 150/913 |
| Usable transistors (millions / cm <sup>2</sup> )  | 8       | 14      | 16       | 24       | 40       | 64       | 100     |
| Chip size (cm <sup>2</sup> )                      | 3       | 3.4     | 3.85     | 4.3      | 5.2      | 6.2      | 7.5     |
| Chip pad count                                    | 256-800 | 300-976 | 352-1193 | 413-1458 | 524-1968 | 666-2656 | 846-357 |