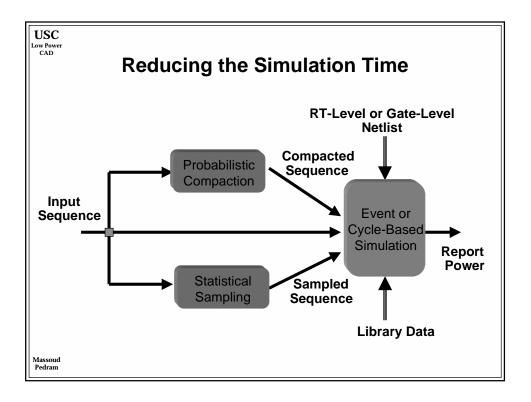

|                                                   | 1997    | 1999    | 2001     | 2003     | 2006     | 2009     | 2012    |
|---------------------------------------------------|---------|---------|----------|----------|----------|----------|---------|
| Min. Feature Size (µm)                            | 0.25    | 0.18    | 0.15     | 0.13     | 0.1      | 0.07     | 0.05    |
| Threshold Voltage (V)                             | 0.5     | 0.45    | 0.4      | 0.35     | 0.3      | 0.25     | 0.2     |
| T <sub>ox</sub> (nm)                              | 5       | 4       | 3        | 3        | 2        | 1.5      | 1       |
| C <sub>interconnect</sub> (aF/µm)                 | 50      | 36      | 29       | 21       | 20       | 16       | 14      |
| Norminal I <sub>on</sub> (µA/µm)(NMOS/PMOS)       | 600/280 | 600/280 | 600/280  | 600/280  | 600/280  | 600/280  | 600/280 |
| Max $I_{off}(\mu A/\mu m)$ (For minimum L device) | 1       | 1       | 3        | 3        | 3        | 10       | 10      |
| Supply Voltage (V)                                | 2.5     | 1.8     | 1.8      | 1.5      | 1.2      | 0.9      | 0.6     |
| On-chip across-chip clock freq. (MHz              | ) 350   | 526     | 727      | 928      | 1108     | 1468     | 1827    |
| Off-chip peripheral bus freq. (MHz)               | 75/175  | 100.263 | 100/362  | 125/464  | 125/554  | 150/734  | 150/913 |
| Usable transistors (millions / cm <sup>2</sup> )  | 8       | 14      | 16       | 24       | 40       | 64       | 100     |
| Chip size (cm <sup>2</sup> )                      | 3       | 3.4     | 3.85     | 4.3      | 5.2      | 6.2      | 7.5     |
| Chip pad count                                    | 256-800 | 300-976 | 352-1193 | 413-1458 | 524-1968 | 666-2656 | 846-357 |