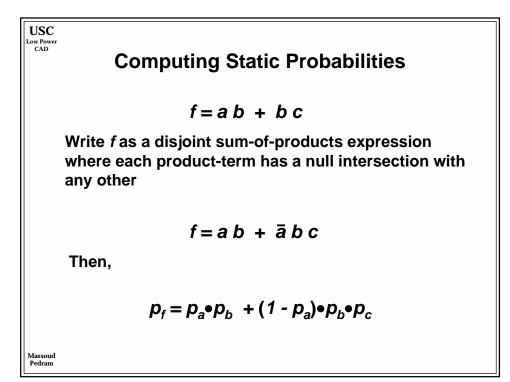

|
| Supply Voltage (V)                                | 2.5     | 1.8     | 1.8      | 1.5      | 1.2      | 0.9      | 0.6     |
| On-chip across-chip clock freq. (MHz              | ) 350   | 526     | 727      | 928      | 1108     | 1468     | 1827    |
| Off-chip peripheral bus freq. (MHz)               | 75/175  | 100.263 | 100/362  | 125/464  | 125/554  | 150/734  | 150/913 |
| Usable transistors (millions / cm <sup>2</sup> )  | 8       | 14      | 16       | 24       | 40       | 64       | 100     |
| Chip size (cm <sup>2</sup> )                      | 3       | 3.4     | 3.85     | 4.3      | 5.2      | 6.2      | 7.5     |
| Chip pad count                                    | 256-800 | 300-976 | 352-1193 | 413-1458 | 524-1968 | 666-2656 | 846-357 |