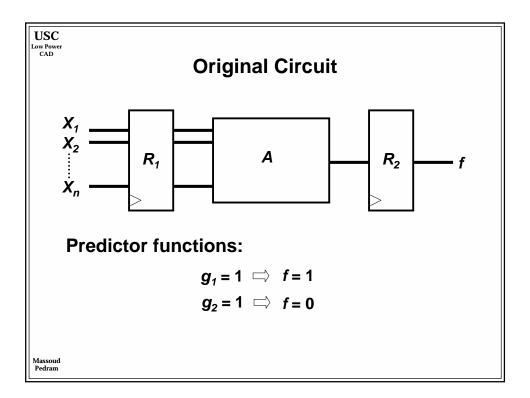

| 1.5      | 1.2      | 0.9      | 0.6     |
| On-chip across-chip clock freq. (MHz              | ) 350   | 526     | 727      | 928      | 1108     | 1468     | 1827    |
| Off-chip peripheral bus freq. (MHz)               | 75/175  | 100.263 | 100/362  | 125/464  | 125/554  | 150/734  | 150/913 |
| Usable transistors (millions / cm <sup>2</sup> )  | 8       | 14      | 16       | 24       | 40       | 64       | 100     |
| Chip size (cm <sup>2</sup> )                      | 3       | 3.4     | 3.85     | 4.3      | 5.2      | 6.2      | 7.5     |
| Chip pad count                                    | 256-800 | 300-976 | 352-1193 | 413-1458 | 524-1968 | 666-2656 | 846-357 |