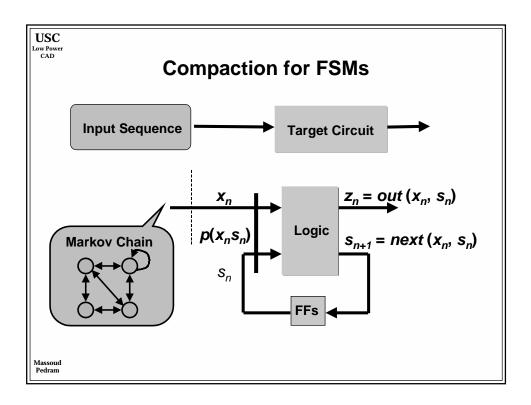

(V)                                | 2.5     | 1.8     | 1.8      | 1.5      | 1.2      | 0.9      | 0.6     |
| On-chip across-chip clock freq. (MHz              | ) 350   | 526     | 727      | 928      | 1108     | 1468     | 1827    |
| Off-chip peripheral bus freq. (MHz)               | 75/175  | 100.263 | 100/362  | 125/464  | 125/554  | 150/734  | 150/913 |
| Usable transistors (millions / cm <sup>2</sup> )  | 8       | 14      | 16       | 24       | 40       | 64       | 100     |
| Chip size (cm <sup>2</sup> )                      | 3       | 3.4     | 3.85     | 4.3      | 5.2      | 6.2      | 7.5     |
| Chip pad count                                    | 256-800 | 300-976 | 352-1193 | 413-1458 | 524-1968 | 666-2656 | 846-357 |