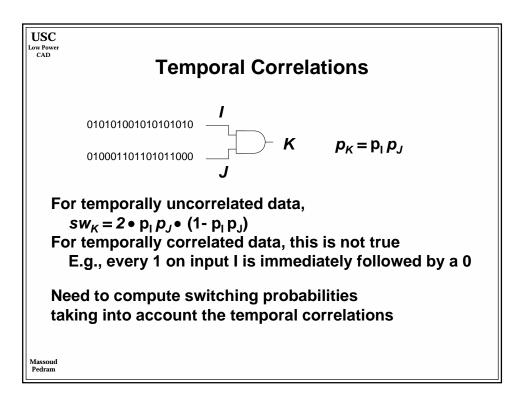

|                                                   | 1997    | 1999    | 2001     | 2003     | 2006     | 2009     | 2012    |
|---------------------------------------------------|---------|---------|----------|----------|----------|----------|---------|
| Min. Feature Size (µm)                            | 0.25    | 0.18    | 0.15     | 0.13     | 0.1      | 0.07     | 0.05    |
| Threshold Voltage (V)                             | 0.5     | 0.45    | 0.4      | 0.35     | 0.3      | 0.25     | 0.2     |
| T <sub>ox</sub> (nm)                              | 5       | 4       | 3        | 3        | 2        | 1.5      | 1       |
| C <sub>interconnect</sub> (aF/µm)                 | 50      | 36      | 29       | 21       | 20       | 16       | 14      |
| Norminal I <sub>on</sub> (µA/µm)(NMOS/PMOS)       | 600/280 | 600/280 | 600/280  | 600/280  | 600/280  | 600/280  | 600/280 |
| Max $I_{off}(\mu A/\mu m)$ (For minimum L device) | 1       | 1       | 3        | 3        | 3        | 10       | 10      |
| Supply Voltage (V)                                | 2.5     | 1.8     | 1.8      | 1.5      | 1.2      | 0.9      | 0.6     |
| On-chip across-chip clock freq. (MHz              | ) 350   | 526     | 727      | 928      | 1108     | 1468     | 1827    |
| Off-chip peripheral bus freq. (MHz)               | 75/175  | 100.263 | 100/362  | 125/464  | 125/554  | 150/734  | 150/913 |
| Usable transistors (millions / cm <sup>2</sup> )  | 8       | 14      | 16       | 24       | 40       | 64       | 100     |
| Chip size (cm <sup>2</sup> )                      | 3       | 3.4     | 3.85     | 4.3      | 5.2      | 6.2      | 7.5     |
| Chip pad count                                    | 256-800 | 300-976 | 352-1193 | 413-1458 | 524-1968 | 666-2656 | 846-357 |