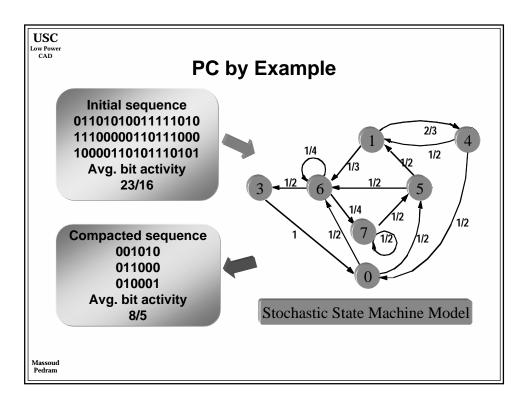

age (V)                                | 2.5     | 1.8     | 1.8      | 1.5      | 1.2      | 0.9      | 0.6     |
| On-chip across-chip clock freq. (MHz              | ) 350   | 526     | 727      | 928      | 1108     | 1468     | 1827    |
| Off-chip peripheral bus freq. (MHz)               | 75/175  | 100.263 | 100/362  | 125/464  | 125/554  | 150/734  | 150/913 |
| Usable transistors (millions / cm <sup>2</sup> )  | 8       | 14      | 16       | 24       | 40       | 64       | 100     |
| Chip size (cm <sup>2</sup> )                      | 3       | 3.4     | 3.85     | 4.3      | 5.2      | 6.2      | 7.5     |
| Chip pad count                                    | 256-800 | 300-976 | 352-1193 | 413-1458 | 524-1968 | 666-2656 | 846-357 |