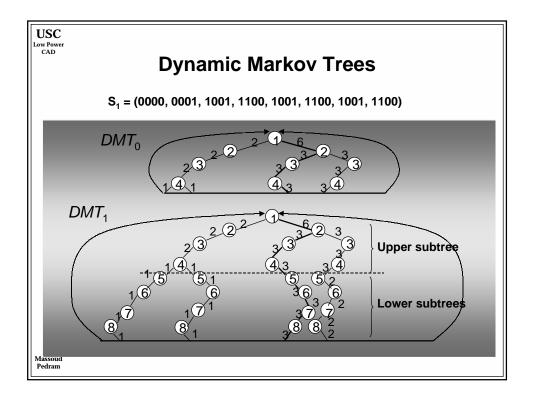

)                                | 2.5     | 1.8     | 1.8      | 1.5      | 1.2      | 0.9      | 0.6     |
| On-chip across-chip clock freq. (MHz              | ) 350   | 526     | 727      | 928      | 1108     | 1468     | 1827    |
| Off-chip peripheral bus freq. (MHz)               | 75/175  | 100.263 | 100/362  | 125/464  | 125/554  | 150/734  | 150/913 |
| Usable transistors (millions / cm <sup>2</sup> )  | 8       | 14      | 16       | 24       | 40       | 64       | 100     |
| Chip size (cm <sup>2</sup> )                      | 3       | 3.4     | 3.85     | 4.3      | 5.2      | 6.2      | 7.5     |
| Chip pad count                                    | 256-800 | 300-976 | 352-1193 | 413-1458 | 524-1968 | 666-2656 | 846-357 |