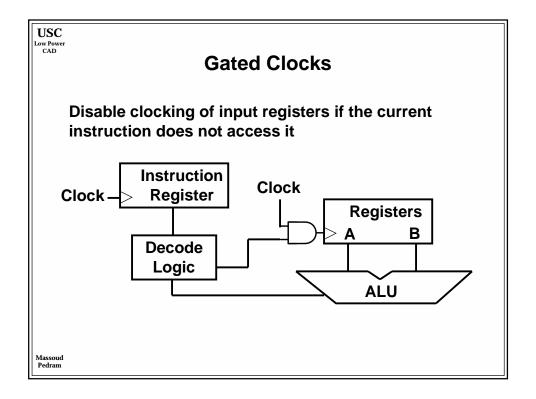

1.8     | 1.8      | 1.5      | 1.2      | 0.9      | 0.6     |
| On-chip across-chip clock freq. (MHz              | ) 350   | 526     | 727      | 928      | 1108     | 1468     | 1827    |
| Off-chip peripheral bus freq. (MHz)               | 75/175  | 100.263 | 100/362  | 125/464  | 125/554  | 150/734  | 150/913 |
| Usable transistors (millions / cm <sup>2</sup> )  | 8       | 14      | 16       | 24       | 40       | 64       | 100     |
| Chip size (cm <sup>2</sup> )                      | 3       | 3.4     | 3.85     | 4.3      | 5.2      | 6.2      | 7.5     |
| Chip pad count                                    | 256-800 | 300-976 | 352-1193 | 413-1458 | 524-1968 | 666-2656 | 846-357 |