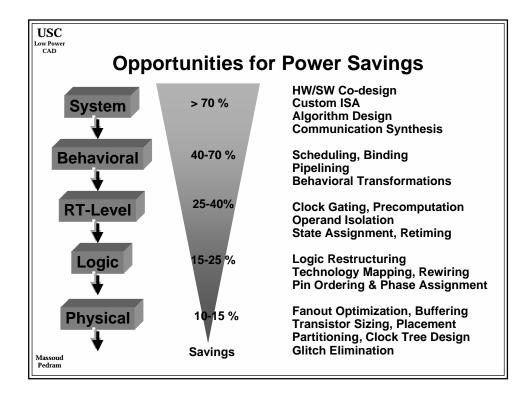

| 10       | 10      |
| Supply Voltage (V)                                | 2.5     | 1.8     | 1.8      | 1.5      | 1.2      | 0.9      | 0.6     |
| On-chip across-chip clock freq. (MHz              | ) 350   | 526     | 727      | 928      | 1108     | 1468     | 1827    |
| Off-chip peripheral bus freq. (MHz)               | 75/175  | 100.263 | 100/362  | 125/464  | 125/554  | 150/734  | 150/913 |
| Usable transistors (millions / cm <sup>2</sup> )  | 8       | 14      | 16       | 24       | 40       | 64       | 100     |
| Chip size (cm <sup>2</sup> )                      | 3       | 3.4     | 3.85     | 4.3      | 5.2      | 6.2      | 7.5     |
| Chip pad count                                    | 256-800 | 300-976 | 352-1193 | 413-1458 | 524-1968 | 666-2656 | 846-357 |