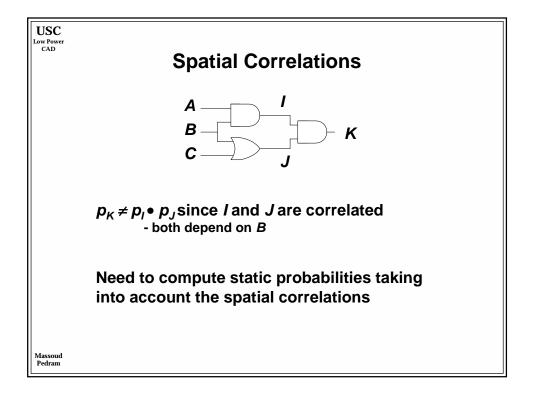

|                                                   | 1997    | 1999    | 2001     | 2003     | 2006     | 2009     | 2012    |
|---------------------------------------------------|---------|---------|----------|----------|----------|----------|---------|
| Min. Feature Size (µm)                            | 0.25    | 0.18    | 0.15     | 0.13     | 0.1      | 0.07     | 0.05    |
| Threshold Voltage (V)                             | 0.5     | 0.45    | 0.4      | 0.35     | 0.3      | 0.25     | 0.2     |
| T <sub>ox</sub> (nm)                              | 5       | 4       | 3        | 3        | 2        | 1.5      | 1       |
| C <sub>interconnect</sub> (aF/µm)                 | 50      | 36      | 29       | 21       | 20       | 16       | 14      |
| Norminal I <sub>on</sub> (µA/µm)(NMOS/PMOS)       | 600/280 | 600/280 | 600/280  | 600/280  | 600/280  | 600/280  | 600/280 |
| Max $I_{off}(\mu A/\mu m)$ (For minimum L device) | 1       | 1       | 3        | 3        | 3        | 10       | 10      |
| Supply Voltage (V)                                | 2.5     | 1.8     | 1.8      | 1.5      | 1.2      | 0.9      | 0.6     |
| On-chip across-chip clock freq. (MHz              | ) 350   | 526     | 727      | 928      | 1108     | 1468     | 1827    |
| Off-chip peripheral bus freq. (MHz)               | 75/175  | 100.263 | 100/362  | 125/464  | 125/554  | 150/734  | 150/913 |
| Usable transistors (millions / cm <sup>2</sup> )  | 8       | 14      | 16       | 24       | 40       | 64       | 100     |
| Chip size (cm <sup>2</sup> )                      | 3       | 3.4     | 3.85     | 4.3      | 5.2      | 6.2      | 7.5     |
| Chip pad count                                    | 256-800 | 300-976 | 352-1193 | 413-1458 | 524-1968 | 666-2656 | 846-357 |