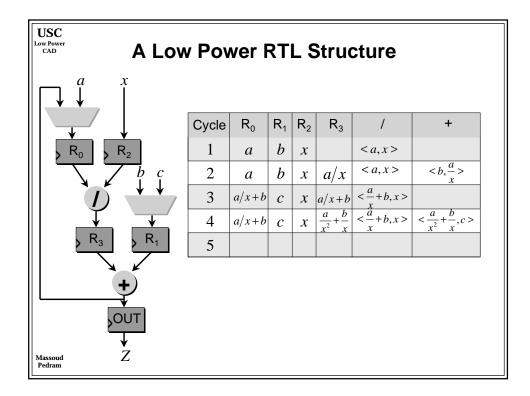

| 1.8     | 1.8      | 1.5      | 1.2      | 0.9      | 0.6     |
| On-chip across-chip clock freq. (MHz              | ) 350   | 526     | 727      | 928      | 1108     | 1468     | 1827    |
| Off-chip peripheral bus freq. (MHz)               | 75/175  | 100.263 | 100/362  | 125/464  | 125/554  | 150/734  | 150/913 |
| Usable transistors (millions / cm <sup>2</sup> )  | 8       | 14      | 16       | 24       | 40       | 64       | 100     |
| Chip size (cm <sup>2</sup> )                      | 3       | 3.4     | 3.85     | 4.3      | 5.2      | 6.2      | 7.5     |
| Chip pad count                                    | 256-800 | 300-976 | 352-1193 | 413-1458 | 524-1968 | 666-2656 | 846-357 |