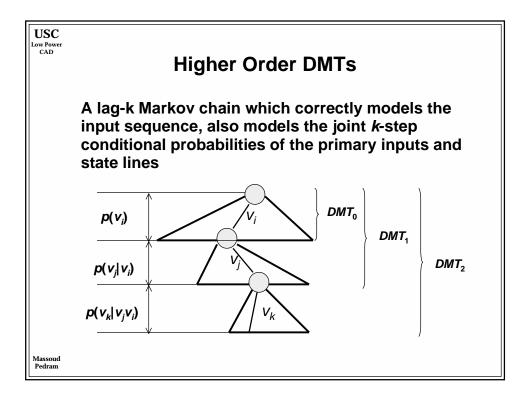

| 2.5     | 1.8     | 1.8      | 1.5      | 1.2      | 0.9      | 0.6     |
| On-chip across-chip clock freq. (MHz              | ) 350   | 526     | 727      | 928      | 1108     | 1468     | 1827    |
| Off-chip peripheral bus freq. (MHz)               | 75/175  | 100.263 | 100/362  | 125/464  | 125/554  | 150/734  | 150/913 |
| Usable transistors (millions / cm <sup>2</sup> )  | 8       | 14      | 16       | 24       | 40       | 64       | 100     |
| Chip size (cm <sup>2</sup> )                      | 3       | 3.4     | 3.85     | 4.3      | 5.2      | 6.2      | 7.5     |
| Chip pad count                                    | 256-800 | 300-976 | 352-1193 | 413-1458 | 524-1968 | 666-2656 | 846-357 |