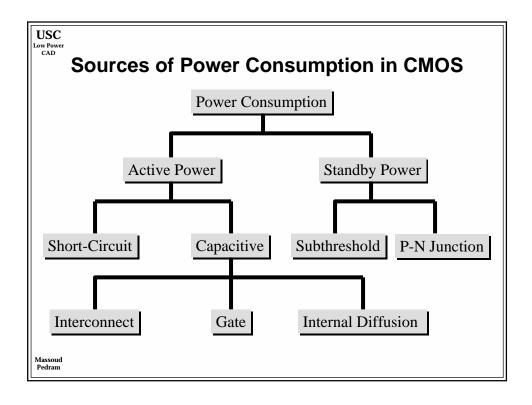

10       | 10      |
| Supply Voltage (V)                                | 2.5     | 1.8     | 1.8      | 1.5      | 1.2      | 0.9      | 0.6     |
| On-chip across-chip clock freq. (MHz              | ) 350   | 526     | 727      | 928      | 1108     | 1468     | 1827    |
| Off-chip peripheral bus freq. (MHz)               | 75/175  | 100.263 | 100/362  | 125/464  | 125/554  | 150/734  | 150/913 |
| Usable transistors (millions / cm <sup>2</sup> )  | 8       | 14      | 16       | 24       | 40       | 64       | 100     |
| Chip size (cm <sup>2</sup> )                      | 3       | 3.4     | 3.85     | 4.3      | 5.2      | 6.2      | 7.5     |
| Chip pad count                                    | 256-800 | 300-976 | 352-1193 | 413-1458 | 524-1968 | 666-2656 | 846-357 |