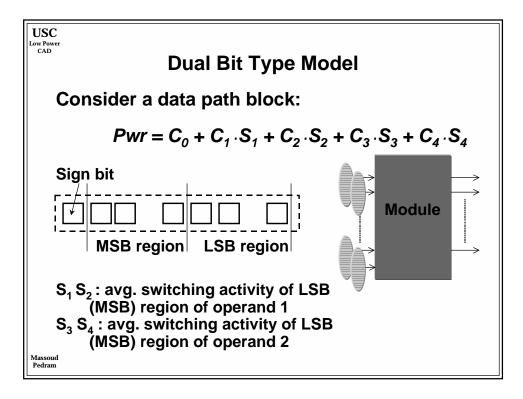

| 2.5     | 1.8     | 1.8      | 1.5      | 1.2      | 0.9      | 0.6     |
| On-chip across-chip clock freq. (MHz              | ) 350   | 526     | 727      | 928      | 1108     | 1468     | 1827    |
| Off-chip peripheral bus freq. (MHz)               | 75/175  | 100.263 | 100/362  | 125/464  | 125/554  | 150/734  | 150/913 |
| Usable transistors (millions / cm <sup>2</sup> )  | 8       | 14      | 16       | 24       | 40       | 64       | 100     |
| Chip size (cm <sup>2</sup> )                      | 3       | 3.4     | 3.85     | 4.3      | 5.2      | 6.2      | 7.5     |
| Chip pad count                                    | 256-800 | 300-976 | 352-1193 | 413-1458 | 524-1968 | 666-2656 | 846-357 |