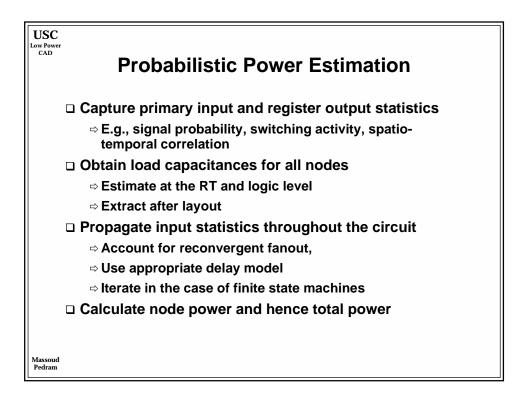

| 10      |
| Supply Voltage (V)                                | 2.5     | 1.8     | 1.8      | 1.5      | 1.2      | 0.9      | 0.6     |
| On-chip across-chip clock freq. (MHz              | ) 350   | 526     | 727      | 928      | 1108     | 1468     | 1827    |
| Off-chip peripheral bus freq. (MHz)               | 75/175  | 100.263 | 100/362  | 125/464  | 125/554  | 150/734  | 150/913 |
| Usable transistors (millions / cm <sup>2</sup> )  | 8       | 14      | 16       | 24       | 40       | 64       | 100     |
| Chip size (cm <sup>2</sup> )                      | 3       | 3.4     | 3.85     | 4.3      | 5.2      | 6.2      | 7.5     |
| Chip pad count                                    | 256-800 | 300-976 | 352-1193 | 413-1458 | 524-1968 | 666-2656 | 846-357 |