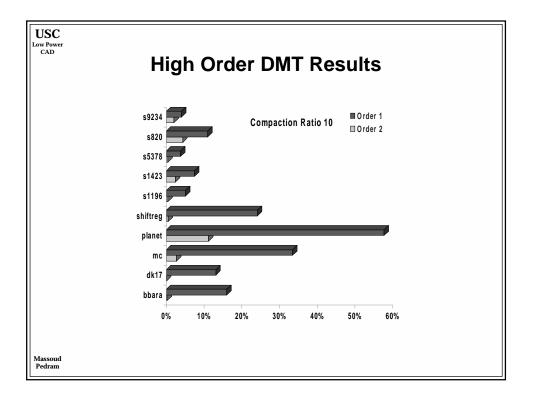

| 2.5     | 1.8     | 1.8      | 1.5      | 1.2      | 0.9      | 0.6     |
| On-chip across-chip clock freq. (MHz              | ) 350   | 526     | 727      | 928      | 1108     | 1468     | 1827    |
| Off-chip peripheral bus freq. (MHz)               | 75/175  | 100.263 | 100/362  | 125/464  | 125/554  | 150/734  | 150/913 |
| Usable transistors (millions / cm <sup>2</sup> )  | 8       | 14      | 16       | 24       | 40       | 64       | 100     |
| Chip size (cm <sup>2</sup> )                      | 3       | 3.4     | 3.85     | 4.3      | 5.2      | 6.2      | 7.5     |
| Chip pad count                                    | 256-800 | 300-976 | 352-1193 | 413-1458 | 524-1968 | 666-2656 | 846-357 |